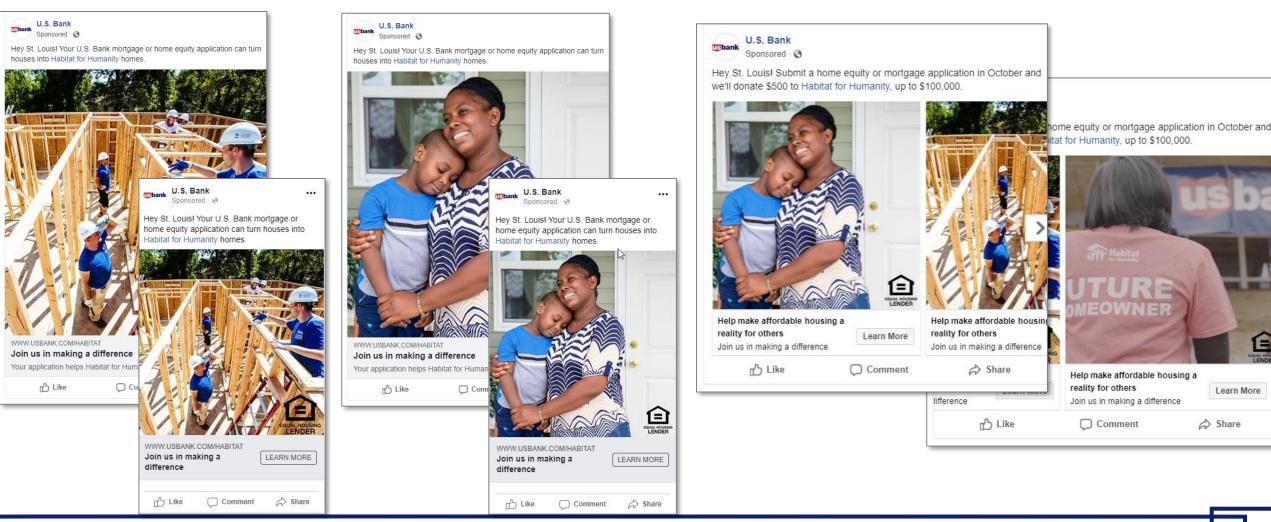

Midtown Redevelopment) the pre-work, including community meetings, can be a challenge specifically related to scheduling.

The amount listed within the specific Board Giving line item does not include the Spire gifts. Responding to a question about the "state of" the fundraising world, Kimberly shared that her opinion is people are nervous about a recession and while we may see fewer donors (Summer Challenge), amounts have been increasing. Kimberly shared that the images being shown included a recent house warming party as well as landscaping day at the Build with Pride event.